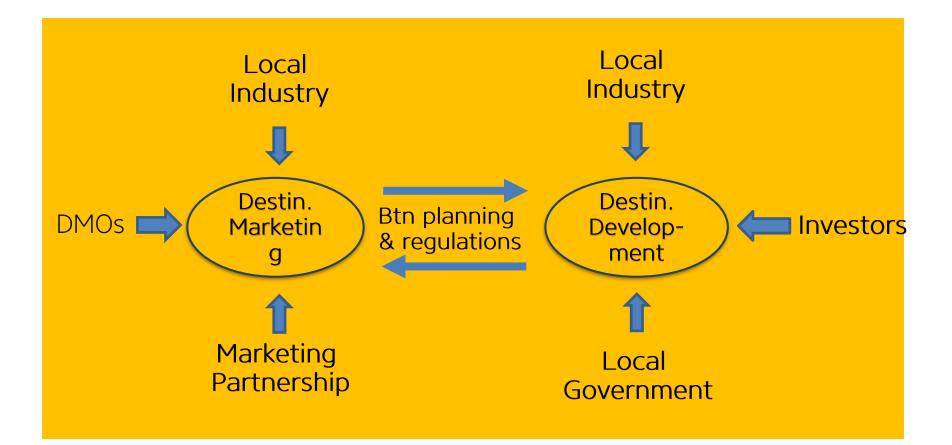

# **CVB** in Korea

- CVB(Convention & Visitor's Bureau) is primary type of
  - Destination Marketing Organization, DMO to enforce
  - Convention and leisure tourism in local government level

• Every functions of CVB are about 'Sell the city"

• In terms of Job categories

 Difference between Destination Marketing & Destination Development

| NTO | Metropolitan                | Provincial                               | Local      |
|-----|-----------------------------|------------------------------------------|------------|
|     | <ul> <li>Seoul</li> </ul>   | <ul> <li>Gyonggi-do</li> </ul>           | • Goyang   |
|     | <ul> <li>Incheon</li> </ul> | <ul> <li>Gangwon-do</li> </ul>           | • Gyongju  |
| КТО | <ul> <li>Daejeon</li> </ul> | <ul> <li>Gyongsangnam-<br/>do</li> </ul> | Cheongsong |
|     | <ul> <li>Daegu</li> </ul>   | • Jeju-do                                |            |
|     | <ul> <li>Gwangju</li> </ul> |                                          |            |
|     | <ul> <li>Busan</li> </ul>   |                                          |            |