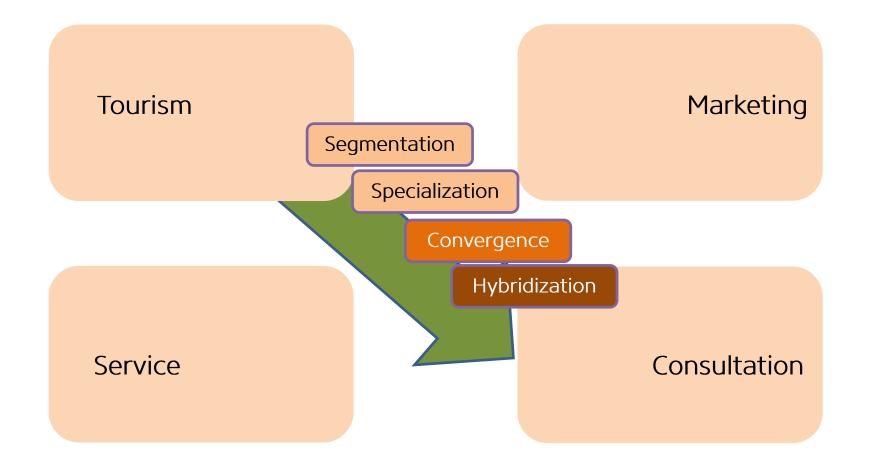

# MICE산업의 정의

## Definition of Meeting Industry

From the report of

"Measuring the Economic Importance of Meeting Industry"

Reed Travel Exhibitions Delivering a global marketplace

# Meetings

> Min 10 participants> Min 4hrs or half day

A series of participants' gathering to have following common purposes including

- Business management
- Idea Exchange
- Education
- Discussion

On Professional, Scientific and Business Issues