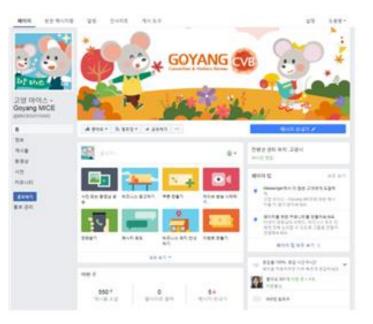

### Facebook

- Only for Korean (since Apr)
- Schedule to add Eng. Version and to expand to LinkedIn & Instagram
- Update 2 times a week (about 100contents posted)
- 20,000page views /1,500 visitors per month / 900followers / 915likes