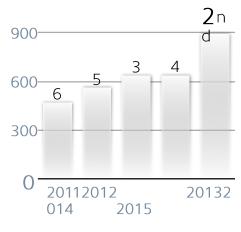

.com

# MILE Industry

- •

CVB in Korea

• Goyang CVB

- 한국의 MICE산업
- MICE산업의 정의

• MICE산업의 글로벌 Trend

• MICE분야 주요 언론 및 국제기구

# **GQYANG** Convention & Visitors Bureau



# MICE산업의 정의





## Definition of Meeting Industry

From the report of

"Measuring the Economic Importance of Meeting Industry"





Reed Travel Exhibitions Delivering a global marketplace



# Meetings

> Min 10 participants> Min 4hrs or half day



A series of participants' gathering to have following common purposes including

- Business management
- Idea Exchange
- Education
- Discussion

On Professional, Scientific and Business Issues





































# 한국의 MICE산업



# MICE Visitors continual increase



### Increase of Expenditure/person



1.8times bigger than tourist

UIA Global Ranking 2nd



#### Convention Records (2015)

\*UIA : Union of International Associations



#### • Meeting specification to KTO(Korea Tourism Organization)

|            | Conference for exchange of ideas,<br>discussion, information exchange, and                      | Domestic                                                                               | Less than 10 foreigner<br>More than 4 hours                     |  |  |
|------------|-------------------------------------------------------------------------------------------------|----------------------------------------------------------------------------------------|-----------------------------------------------------------------|--|--|
| Meeting    | the formation of social networks