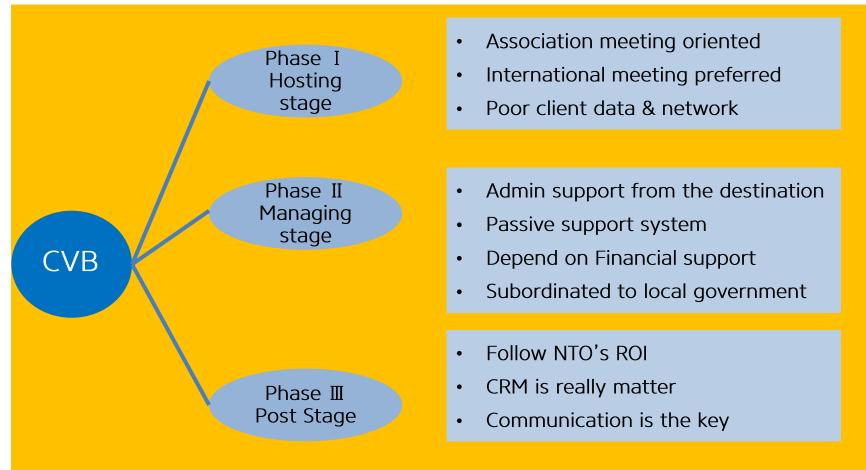

#### <Functional aspect>

Goyang City as New Meeting Destination IN Asia Pacific Region

**GQYANG** Convention & Visitors Bureau

• SWOT Analysis

### Strength

- Close by Intl. Airport
- Historical&Modern Cultural Assets
- MICE Complex centering with KINTEX

### Weakness

- Low Branding as MICE Destin.
- Poor MICE Infra & Networks
  - (Just beginning stage)
- Citizen's low recognition & participation

### Threat

- Compete with Seoul & Inchecon
- Local vs Metropolitan
   (limit to budget and admin support)
- Venue (KINTEX) prior to Destination (Goyang)

# Opportunities

- Growing Cities
- Goyang city's competitiveness as city (#1 city to live in Korea)
- Accumulated Event Experiences
- Stay in Goyang, Enjoy Seoul