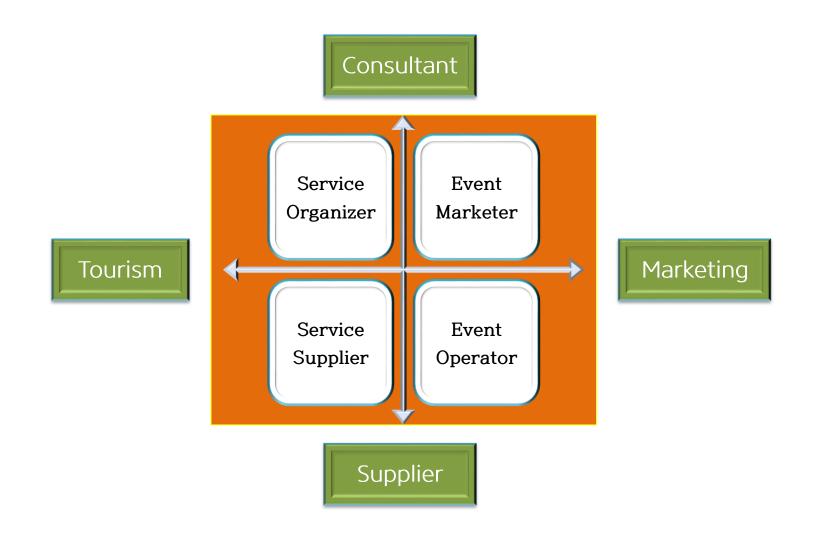

#### <Functional aspect>

Goyang City as New Meeting Destination IN Asia Pacific Region

**GQYANG** Convention & Visitors Bureau

• SWOT Analysis

## Goyang city as MICE Destination