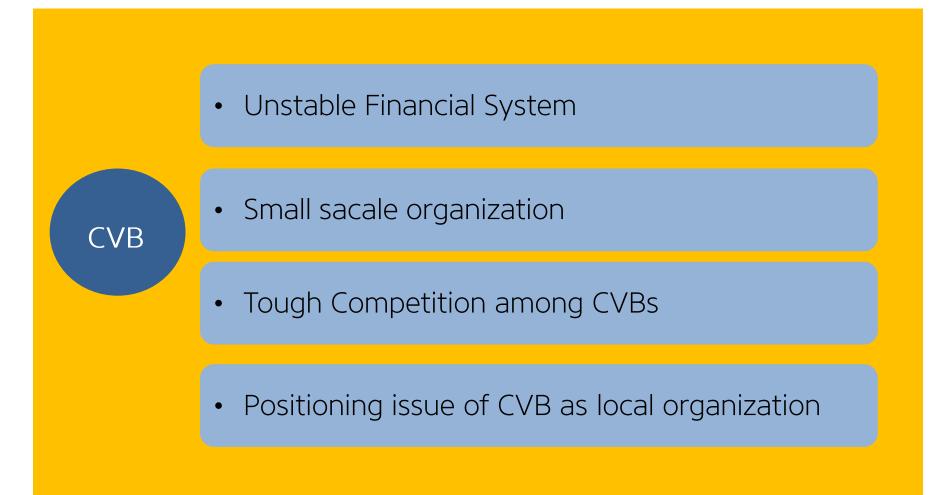

#### <Functional aspect>

Goyang City as New Meeting Destination IN Asia Pacific Region

**GQYANG** Convention & Visitors Bureau

• SWOT Analysis

### Threat

- Compete with Seoul & Inchecon
- Local vs Metropolitan
   (limit to budget and admin support)
- Venue (KINTEX) prior to Destination (Goyang)