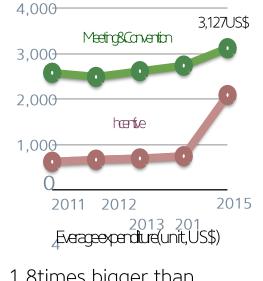

# MICE Visitors continual increase

### Increase of Expenditure/person

1.8times bigger than tourist

UIA Global Ranking 2nd

#### Convention Records (2015)

\*UIA : Union of International Associations