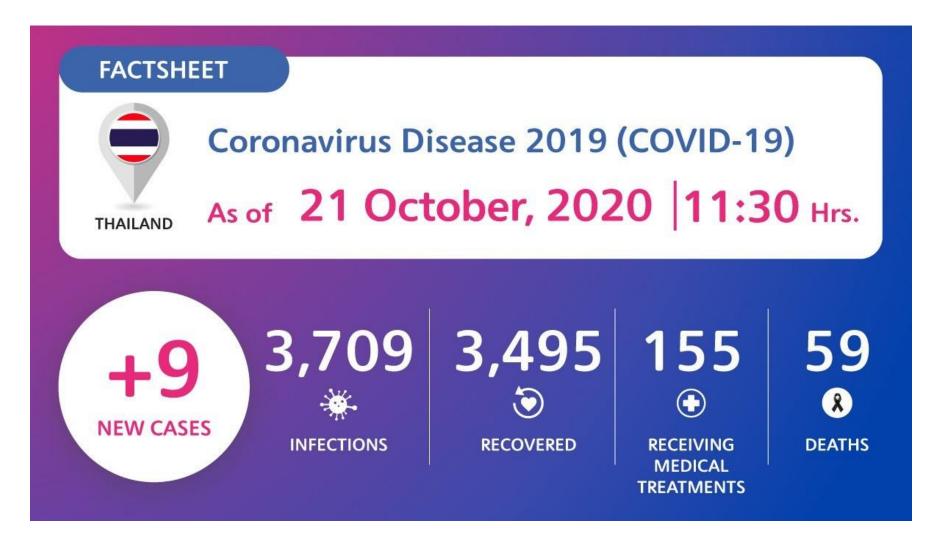

## Thailand Situation

\* All new cases are imported.

Source: Tourism Authority of Thailand Newsroom